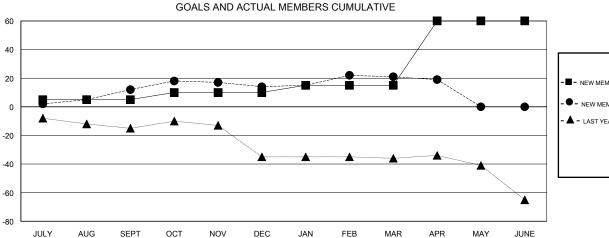

## GOALS AND ACTUAL NEW CLUBS CUMULATIVE

| -■  | - NEW MEMBER GROWTH   | NET GOAL |
|-----|-----------------------|----------|
| - ● | - NEW MEMBER GROWTH   | ACTUAL   |
| -4  | - LAST YEAR MEMBERSHI | P ACTUAL |
|     |                       |          |
|     |                       |          |
| _   |                       |          |
|     |                       |          |
|     |                       |          |