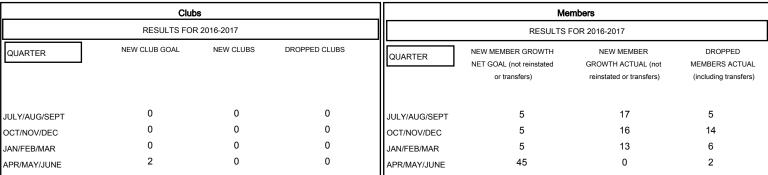

| DROPPED CLUBS: 0 |    |
|------------------|----|
| DROPPED MEMBERS  |    |
| DECEASED         | 3  |
| CLUB CANCELLED   | 0  |
| OTHER            | 24 |
| TOTAL            | 27 |

| NEW MEMBERS               | MALE<br>FEMALE            | 597 (73.25%)<br>218 (26.75%) |     |
|---------------------------|---------------------------|------------------------------|-----|
| CLICK HERE FOR CUMULATIVE | TOTAL FAMILY UNIT MEMBERS |                              | 157 |